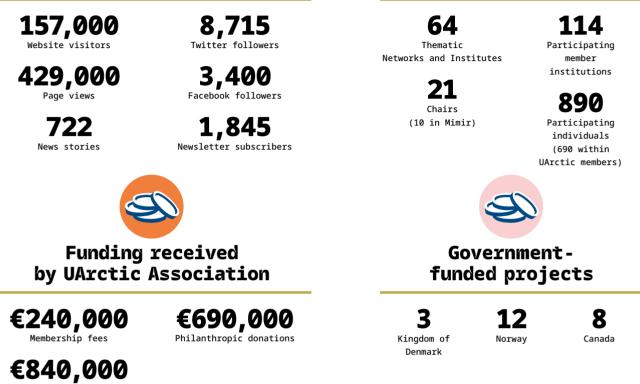

larctic.org

**185** Members (135 Arctic, 50 Non-Arctic) (131 Higher Education, 54 Other)

13

Kingdom of Denmark

17

Norway

Russia (Paused)

7

18

Finland

10

Iceland

**2** (China, Scotland)

**Reported activities** 

Project funding

| north2north<br>student<br>mobility<br>in 2023 | Canada<br>Out 30<br>In 37 | <b>Finland</b><br>Out 14<br>In 2 | Out 34<br>In 39            | USA<br>Out 13<br>In 14  |
|-----------------------------------------------|---------------------------|----------------------------------|----------------------------|-------------------------|
|                                               | Denmark<br>Out 36<br>In 0 | Greenland<br>Out 0<br>In 35      | Scotland<br>Out 5<br>In 15 | France<br>Out 0<br>In 0 |
|                                               | Faroe Islands             | Iceland<br>Out 3<br>In 4         | Sweden<br>Out 12<br>In 3   | Total<br>149            |